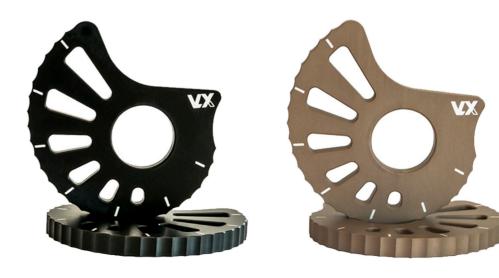

### **Snail Cams. Chain Tensioners**

\$52.00

Ref.: VX-EXC1

Aluminum for aeronautical use. 27 different positions with a total variation of 15 mm between the minimum and maximum points of tension. 17mm shaft hole.

Anodized in matte finish. VOLX logo and adjustment marks laser engraved.

#### Models:

Sherco 01-18 / Scorpa 15-18 / Montesa 97-18 Beta 00-18 / Gas Gas 96-06 / Vertigo 15-18