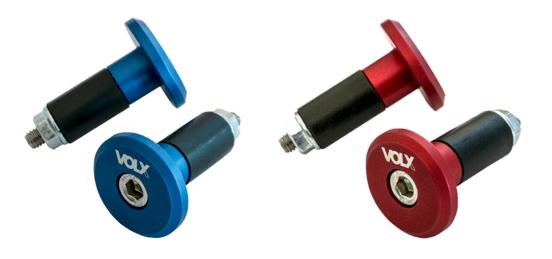

### Handlebar ends

\$24.00

Ref.: VX-HBE1

Made of aluminum.

Adaptable to most trial and off-road bike handlebars. For handlebars with an internal diameter of 14 mm.

Anodized in matte finish and laser engraved VOLX logo.