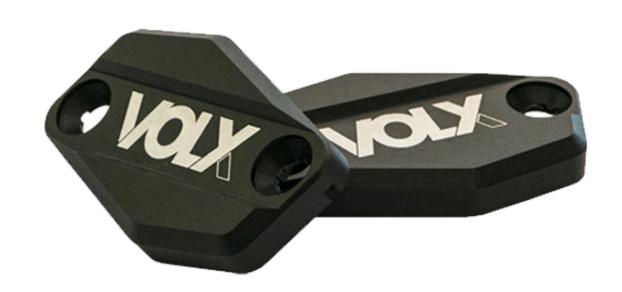

# Brake and clutch master cylinder covers

\$28.00

Ref.: VX-BTP1 (brake)

Ref.: VX-CTP1 (clutch)

100% machined aluminum.

Anodized in matt finish and laser engraved VOLX logo.