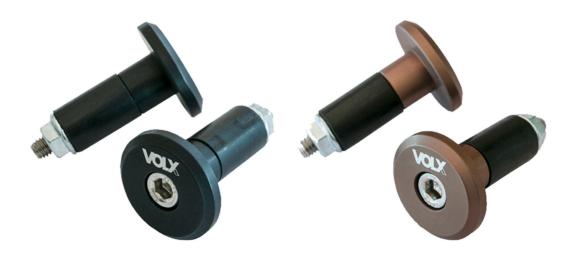

### Handlebar ends

\$24.00

Ref.: VX-HBE1

Made of aluminum.

Adaptable to most trial and off-road bike handlebars. For handlebars with an internal diameter of 14 mm.

Anodized in matte finish and laser engraved VOLX logo.