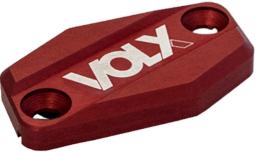

# Brake and clutch master cylinder covers

\$28.00

Ref.: VX-BTP1 (brake)

Ref.: VX-CTP1 (clutch)

100% machined aluminum.

Anodized in matt finish and laser engraved VOLX logo.