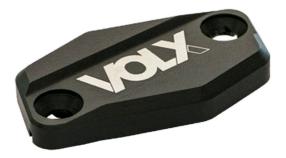

# Brake and clutch master cylinder covers

\$28.00

Ref.: VX-BTP1 (brake)

Ref.: VX-CTP1 (clutch)

100% machined aluminum.

Anodized in matt finish and laser engraved VOLX logo.