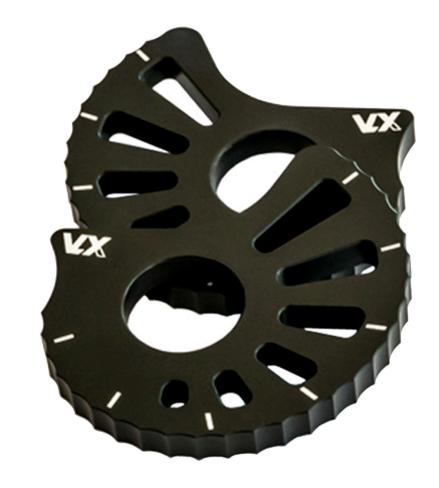

### **Snail Cams. Chain Tensioners**

\$52.00

Ref.: VX-EXC1

Aluminum for aeronautical use. 27 different positions with a total variation of 15 mm between the minimum and maximum points of tension. 17mm shaft hole.

Anodized in matte finish. VOLX logo and adjustment marks laser engraved.

#### Models:

Sherco 01-18 / Scorpa 15-18 / Montesa 97-18 Beta 00-18 / Gas Gas 96-06 / Vertigo 15-18