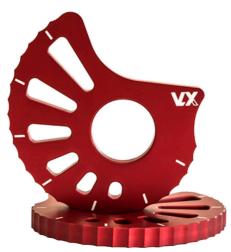

### **Snail Cams. Chain Tensioners**

\$52.00

Ref.: VX-EXC1

Aluminum for aeronautical use. 27 different positions with a total variation of 15 mm between the minimum and maximum points of tension. 17mm shaft hole.

Anodized in matte finish. VOLX logo and adjustment marks laser engraved.

#### Models:

Sherco 01-18 / Scorpa 15-18 / Montesa 97-18 Beta 00-18 / Gas Gas 96-06 / Vertigo 15-18