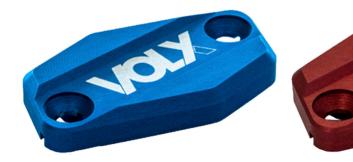

# Brake and clutch master cylinder covers

\$28.00

Ref.: VX-BTP1 (brake)

Ref.: VX-CTP1 (clutch)

100% machined aluminum.

Anodized in matt finish and laser engraved VOLX logo.