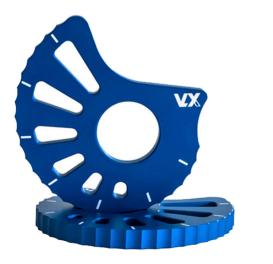

### **Snail Cams. Chain Tensioners**

\$52.00

Ref.: VX-EXC1

Aluminum for aeronautical use. 27 different positions with a total variation of 15 mm between the minimum and maximum points of tension. 17mm shaft hole.

Anodized in matte finish. VOLX logo and adjustment marks laser engraved.

#### Models:

Sherco 01-18 / Scorpa 15-18 / Montesa 97-18 Beta 00-18 / Gas Gas 96-06 / Vertigo 15-18