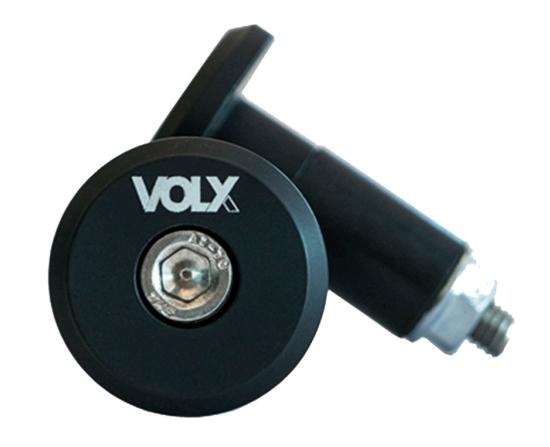

### Handlebar ends

\$24.00

Ref.: VX-HBE1

Made of aluminum.

Adaptable to most trial and off-road bike handlebars. For handlebars with an internal diameter of 14 mm.

Anodized in matte finish and laser engraved VOLX logo.