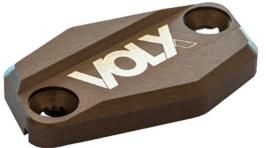

# Brake and clutch master cylinder covers

\$28.00

Ref.: VX-BTP1 (brake)

Ref.: VX-CTP1 (clutch)

100% machined aluminum.

Anodized in matt finish and laser engraved VOLX logo.